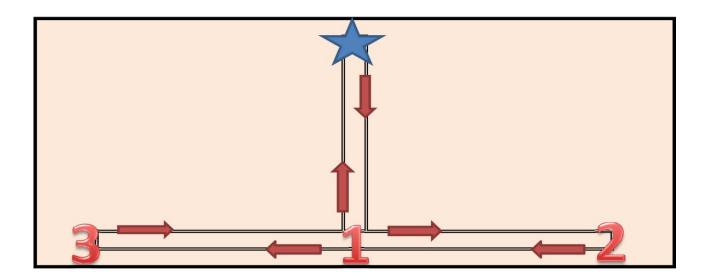

#### T-WALKING for the categories MAN PHYSIQUE – MISS MODEL – MISS BIKINI (see picture)

During this phase the athlete starts walking in the position corresponding to the star, go to the center of the stage (place 1), stop and look at the public for a few seconds. Then turn left and walk to the end of the stage (place 2), stop and then go to the other end of the stage (place 3). Then go back to place 1 and backto the starting point.