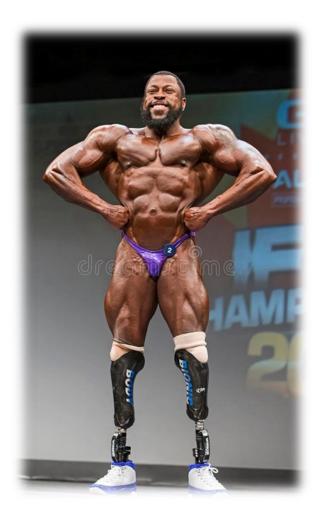

#### **DISABLED**

With Standing capability

On weelchair

# **DISABLED-STANDING CAPABILITY**

#### **MANDATORY POSES - SYMMETRY**

The following poses will be called in the order listed below. During this phase the athletes must keep a slight muscular contraction while maintaining the requested position, in order to allow the judges to fully evaluate all competitors.

- 1 FRONT
- 2 RIGHT SIDE
- 3 BACK
- 4 LEFT SIDE

#### MANDATORY POSES - MUSCULAR DEVELOPMENT and DEFINITION

The evaluation of muscular development and quality needs seven mandatory poses:

- 1 FRONT CHEST EXPANSION
- 2 FRONT DOUBLE BICEPS
- 3 SIDE CHEST
- 4 SIDE TRICEPS
- **5 BACK ESPANSION**
- **6 BACK DOUBLE BICEPS**
- 7 ABDOMINALS