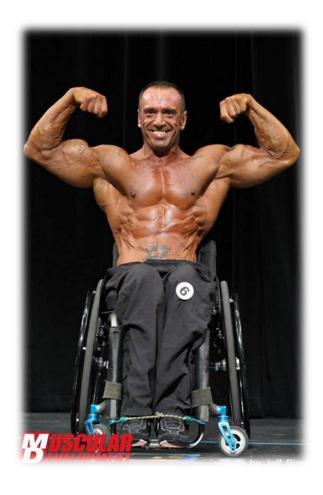

#### **DISABLED**

With Standing capability

On weelchair

## **DISABLED- ON WEEL CHAIR**

#### **MANDATORY POSES - SYMMETRY**

The following poses will be called in the order listed below. During this phase the athletes must keep a slight muscular contraction while maintaining the requested position, in order to allow the judges to fully evaluate all competitors.

- 5 FRONT
- 6 RIGHT SIDE
- 7 BACK
- 8 LEFT SIDE

#### MANDATORY POSES - MUSCULAR DEVELOPMENT and DEFINITION

The evaluation of muscular development and quality needs seven mandatory poses:

- 8 FRONT CHEST EXPANSION
- 9 FRONT DOUBLE BICEPS
- 10 SIDE CHEST
- 11 SIDE TRICEPS
- 12 BACK ESPANSION
- 13 BACK DOUBLE BICEPS
- 14 ABDOMINALS